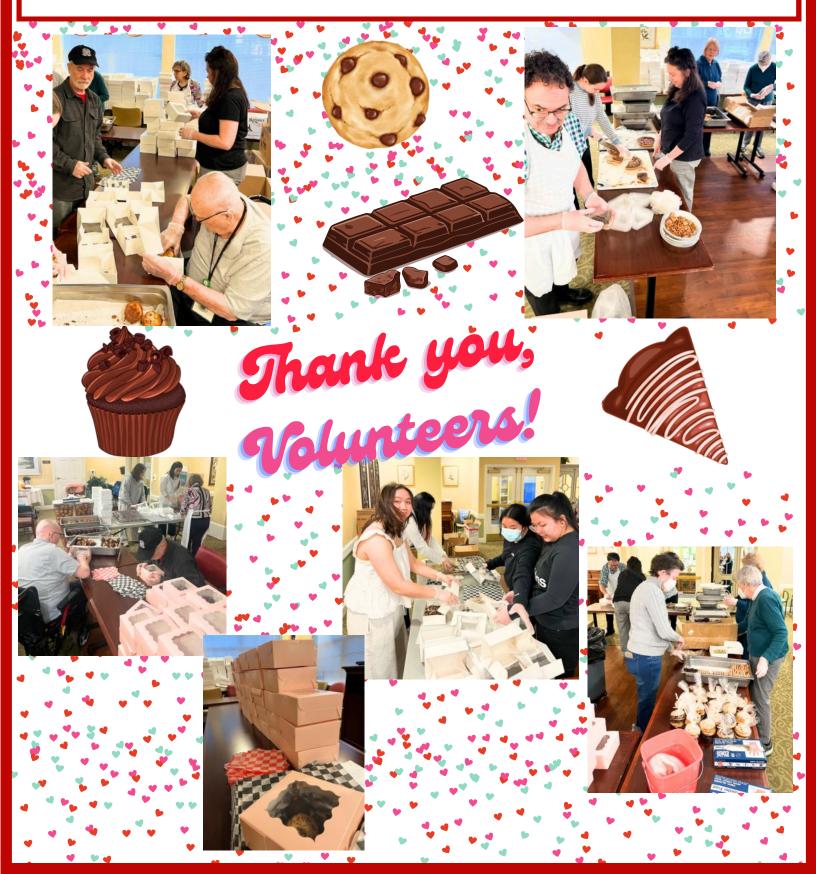

PREPARING FOR THE MCLEAN CHOCOLATE FESTIVAL, EVERY YEAR CHESTERBROOK IS A BIG VENDOR AND IT TAKES A VILLAGE TO GET US READY!

THANK YOU TO OUR BOARD MEMBERS & VOLUNTEERS FOR STEPPING UP TO HELP!

#### CHECK OUT OUR BOOTH AT THE MCLEAN CHOCOLATE FESTIVAL!