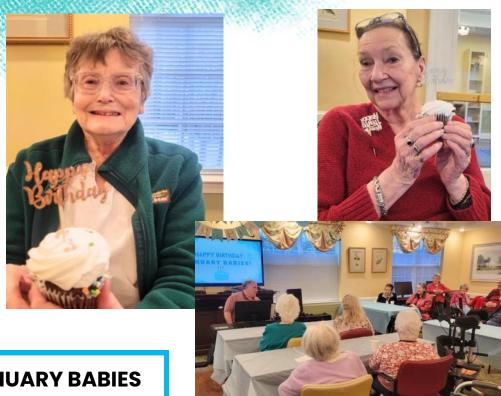

## HONORING MARTIN LUTHER KING THROUGH SERVICE! CHESTERBROOK RESIDENTS AND VOLUNTEERS HELPED PREPARE 6 PANS OF CASSEROLES TO LOUDOUN HOMELESS SHELTER!

CELEBRATING OUR JANUARY BABIES
BIRTHDAYS WITH BOB CLARK!!