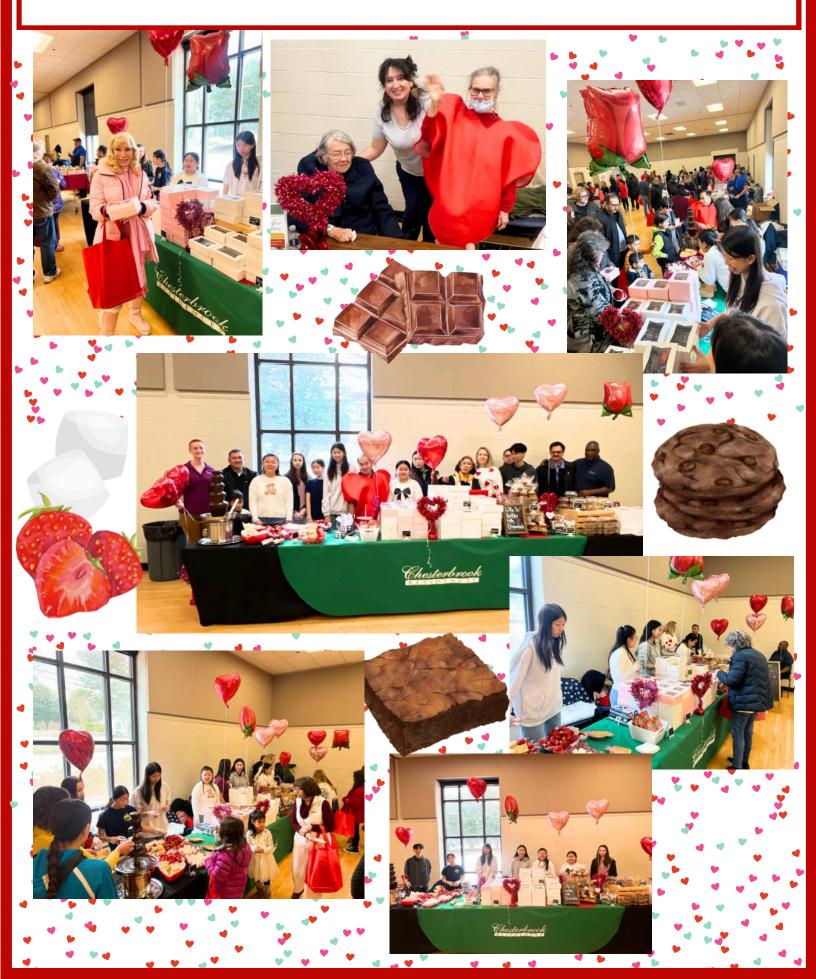

## HONORING MARTIN LUTHER KING THROUGH SERVICE! CHESTERBROOK RESIDENTS AND VOLUNTEERS HELPED PREPARE 6 PANS OF CASSEROLES TO LOUDOUN HOMELESS SHELTER!

CELEBRATING OUR JANUARY BABIES
BIRTHDAYS WITH BOB CLARK!!