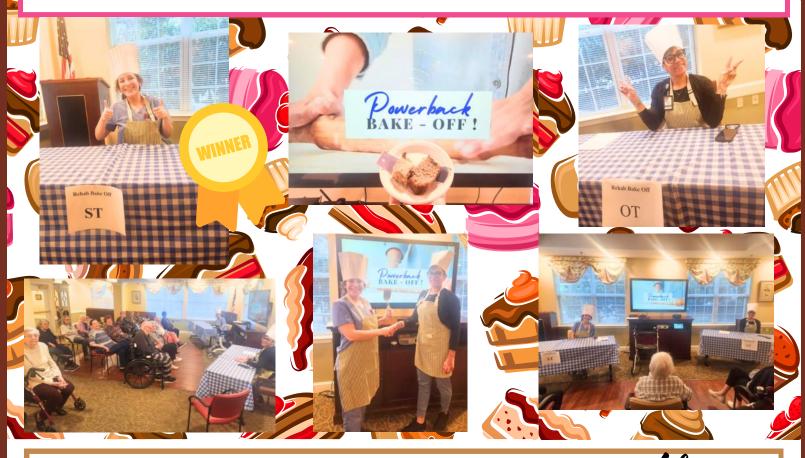

#### POWERBACK BAKE-OFF SYDNEY'S BLONDIES VS. FLO'S BANANA BREAD!

POWERBACKS FAREWELL PARTY,
RAISING A GLASS TO THIS WONDERFUL TEAM!

One of Loving Goodbye to the POWERBACK TEAM!

Thank You So Much To each Of You For Every Ounce Of Love You Have Poured Into This Community!

Our Lives Are So Much Better Because You Were In Them!